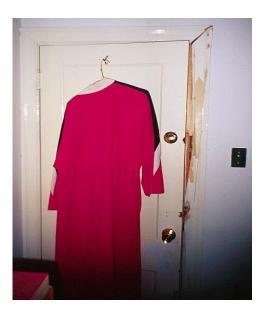

# **Problem Solving**

- Problems: Increased dependence in dressing, unable to choose appropriate and clean clothing, increased agitation
- Possible solutions:
  - Medication
  - Attendant
  - Lay out clothes
  - Simplify tasks
  - Limit choices
  - Cue, prompt
  - Modify environment