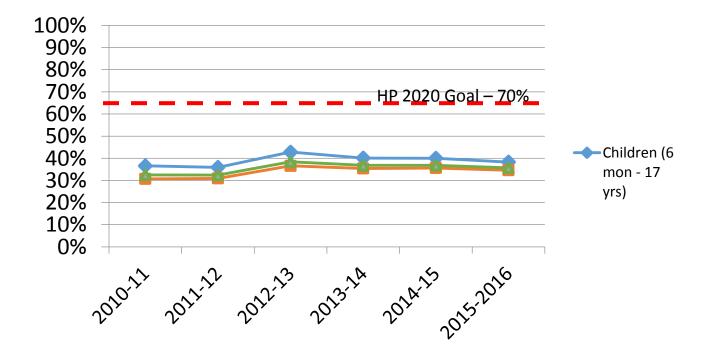

#### IHS Patients Flu Vaccine Coverage

N (2015-2016) = 1,080,897 patients (327 facilities)