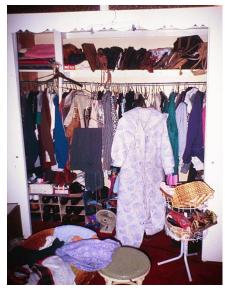

# **Problem Solving**

- Problems: Increased dependence in dressing, unable to choose appropriate and clean clothing, increased agitation
- Possible solutions:
  - Medication
  - Attendant
  - Lay out clothes
  - Simplify tasks
  - Limit choices
  - Cue, prompt
  - Modify environment