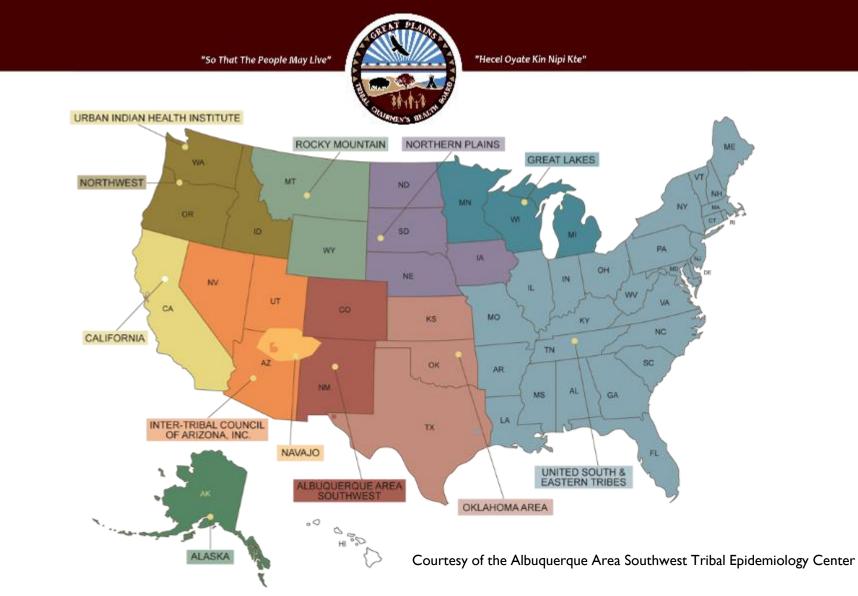

You are not feeling well

# Can you get the flu from the flu vaccine?

- You CANNOT get the flu from the flu vaccine
- The vaccine is made up of pieces of killed (inactivated) virus.
- After vaccination, it takes 2 weeks before your are fully protected
- Don't wait to get vaccinated!

I'm perfectly healthy. I never get sick. I don't need the flu vaccine.

• Even healthy people can get very sick from the flu and spread it to other people



our flu vaccine protects me. My flu vaccine protects you.







## Protect the Circle of Life

• Protect yourself, your family and your community.



• Get your flu vaccine today.





"Hecel Oyate Kin Nipi Kte -- So That The People May Live"



### **Adult Immunization Materials**

PJ Beaudry, MPH – Director, Great Plains Tribal Epidemiology Center





### **TRIBAL EPIDEMIOLOGY CENTERS**



### The Community Health Representative (CHR) & Adult Vaccination Project

Background

- Funded by the National Vaccination Program Office
- Based upon partnerships with the Great Plains Community Health Representative Association and the National Association of Community Health Representatives, the Indian Health Service, the Office of the Assistant Secretary for Health Regions VI and VII, KAT Communications, the National Indian Health Board, and others
- Context
  - Less than ideal uptake of vaccinations among adults within many IHS regions (including the Great Plains Area) => negative health outcomes
  - Need to better engage with communities including Tribal communities to educate on the importance of adult vaccinations
  - Recognize that CHRs se