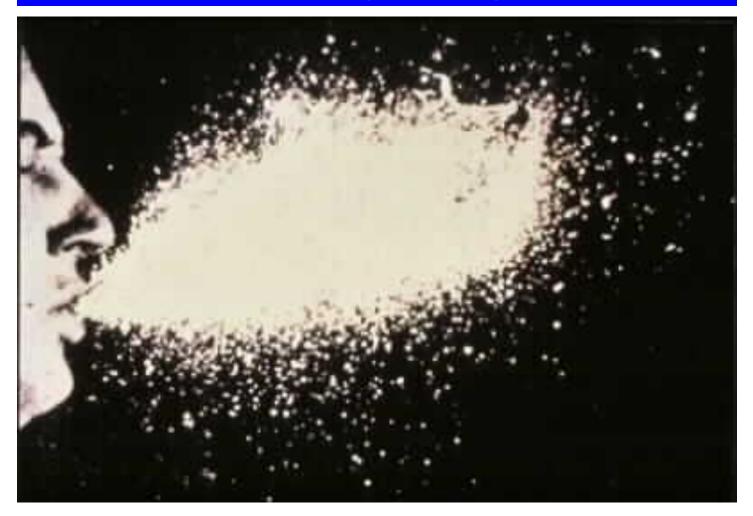

#### • The flu virus spreads:

- Mainly from person to person through droplets spread by coughing, sneezing or talking
- By touching something with flu viruses on it and then touching your mouth or nose

#### Influenza is highly contagious.