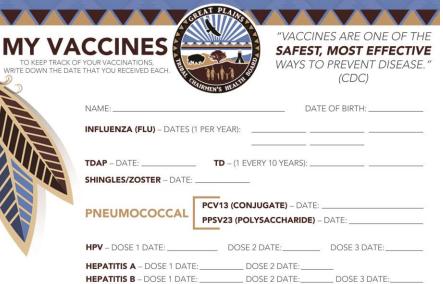

- Fact sheets for adult vaccination, FAQs
- Index cards for tracking vaccinations

ACCINE NAME DATE OF BIRTH INFLUENZA (FLU) - DATES (1 PER YEAR) TDAP - DATE: TD - (1 EVERY 10 YEARS) SHINGLES/ZOSTER - DATE: PCV13 (CONJUGATE) - DATE PNEUMOCOCCAL PPSV23 (POLYSACCHARIDE) - DATE HPV - DOSE 1 DATE DOSE 2 DATE: DOSE 3 DATE HEPATITIS A - DOSE 1 DATE DOSE 2 DATE HEPATITIS B - DOSE 1 DATE: DOSE 2 DATE:

### Vaccine Card